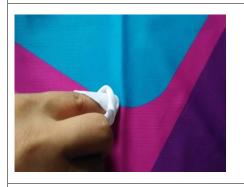

## J. PHOTOGRAPHS

Photo 1) Two pieces test samples(left is dry fabric and right had been soaked in the soapy water)

Photo 2) Color fastness test for dry Rubbing

Photo 3) No color stain was found

Photo 4) Color fastness test for wet Rubbing

Photo 5) No color stain was found

Photo 6) Color migration test(The color panel was sewn with white fabric at Sep 02,2015)

Photo 7) No color migration was found after 12days

Photo 8) No color migration was found after 12days