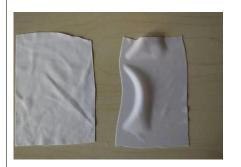

## J. PHOTOGRAPHS

Photo 1) Two pieces test samples(left is dry fabric and right had been soaked in the soapy water)

Photo 2) Color fastness test for dry Rubbing

Photo 3) No color stain was found

Photo 4) Color fastness test for wet Rubbing