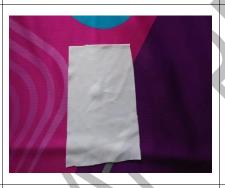

## J. PHOTOGRAPHS

Photo 1) Two pieces test samples(left is dry fabric and right had been soaked in the soapy water)

Photo 2) Color fastness test for dry Rubbing

Photo 3) No color stain was found

Photo 4) Color fastness test for wet Rubbing

Photo 5) No color stain was found

Photo 6) Color migration test(The color panel was sewn with white fabric at Sep 02,2015)

Photo 7) No color migration was found after 12days

Photo 8) No color migration was found after 12days