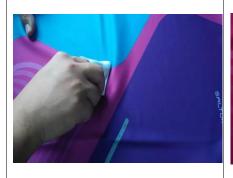

## J. PHOTOGRAPHS

Photo 1) Two pieces test samples(left is dry fabric and right had been soaked in the soapy water)

Photo 2) Color fastness test for dry Rubbing

Photo 3) No color stain was found

Photo 4) Color fastness test for wet Rubbing