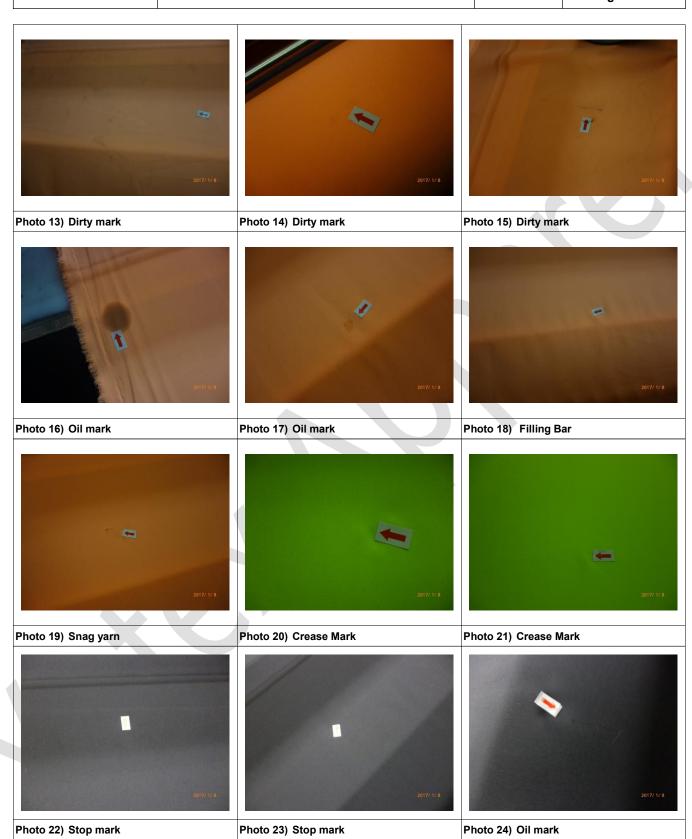

| C. | REMARKS                                                                                                                                                                                                                                                                                                                                                                      |
|----|------------------------------------------------------------------------------------------------------------------------------------------------------------------------------------------------------------------------------------------------------------------------------------------------------------------------------------------------------------------------------|
| 1. | For color Orange, The actual fabric length was 571 meters (-4.8%) instead of 600meters order required. For color Black, The actual fabric length was 282 meters (-6%) instead of 300meters order required. For color Neon Yellow, The actual fabric length was 272 meters (+8.8%) instead of 250 meters order required.                                                      |
| 2. | For color Orange, there ware total 77 meters length "Crease Mark" in the Roll (4) in wrap yarn direction and total 51 meters length "Crease Mark" in the Roll (3) in wrap yarn direction, besides, the crease mark appeared in different position in the same roll, for details please refer to photo. It was very hard to avoid these defect fabrics during cutting fabric. |
| 3. | For color Neon Yellow, "Crease Mark" was found in the whole Roll (1) (total 139meters) in wrap yarn direction besides, the crease mark appeared in different position in the same roll. It was very hard to avoid these defect fabrics during cutting fabric.                                                                                                                |

## INSPECTION REPORT N010

**Client Name:** 

**Barrel USA** 

Page 3 of 4