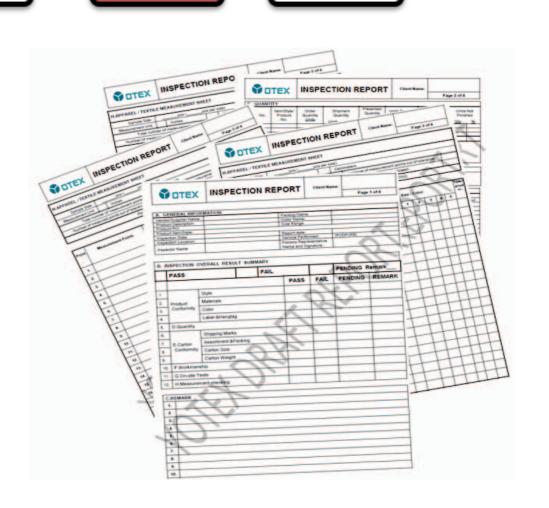

During Red part, it will be Quality Inspection for our own or your specific requirement.Both reports will be advised.

Shipping