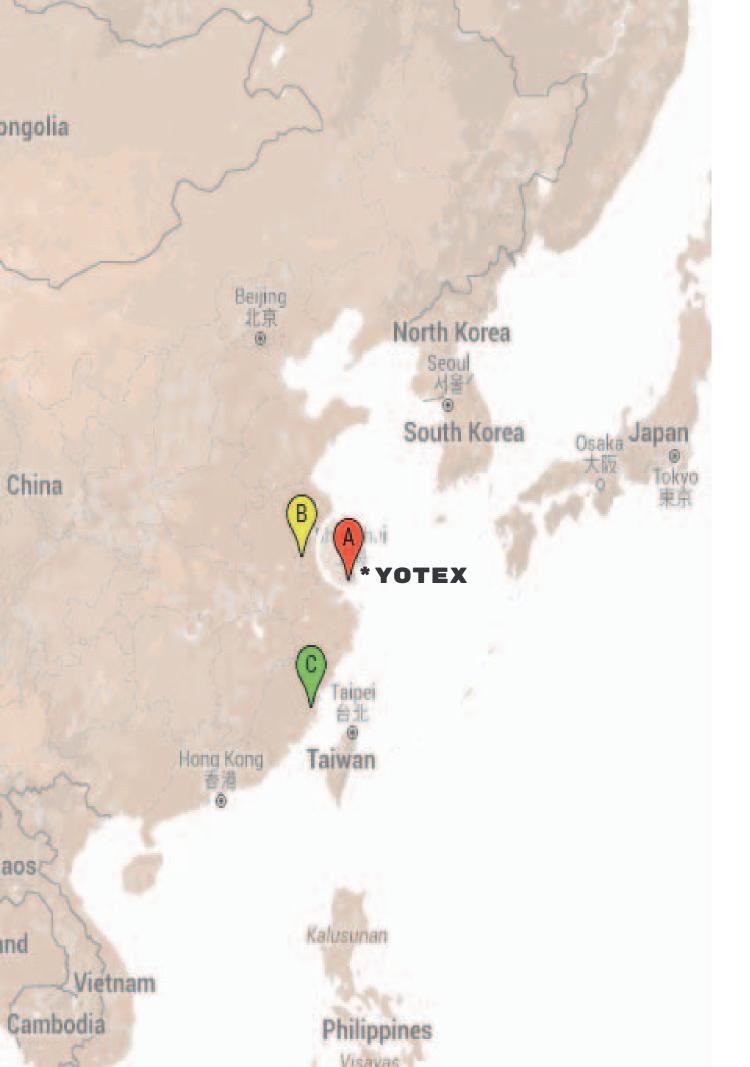

- Yotex Apparel-Shanghai Office-In charge of China mainland clothes manufacturing within oversea countries.
- Yotex Jiangsu Factory used for small clothes order with MIQ 100pcs.
- Yotex Fujian Factory used for clothes mass production with Max 10000pcs