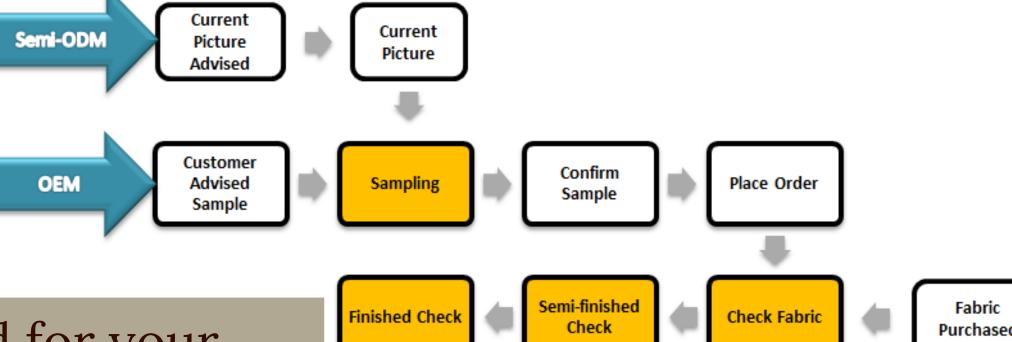

### GUIDELINE

Semi ODM and OEM be provided for your variety choices.

During Yellow part, photos will be taken for accurate checking and timeline follow will be update for bettermonitor the whole schedule.

During Red part, it will be Quality Inspection for our own or your specific requirement.Both reports will be advised.

Shipping